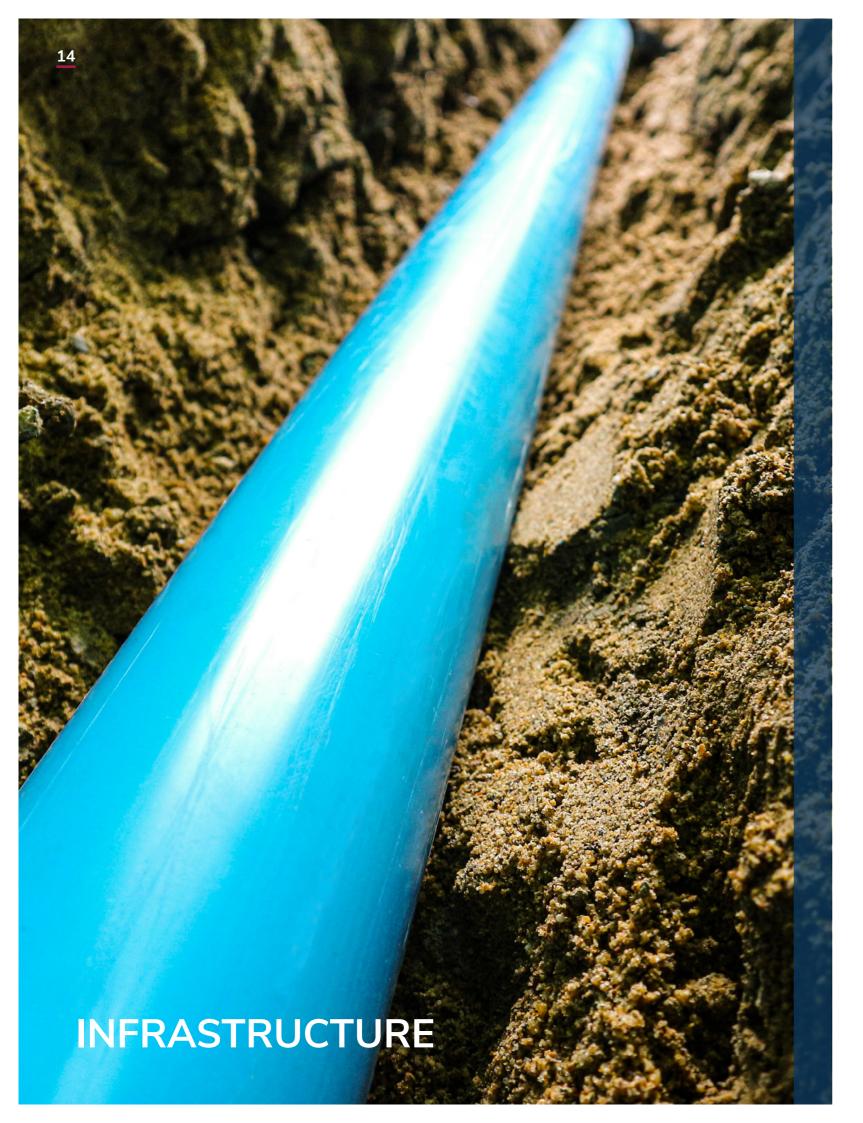

## INFRASTRUCTURE

Piping systems for drinking water and gas supply as well as for the discharge of waste water and the protection of cables have one of the highest safety standards in Europe. We at WKT have developed products specially optimised for this purpose.

## DRINKING WATER SUPPLY

- Pressure pipes made of PE 100 RC
- WKT Push-Fast-System (plug-in sockets)
- Protective pipes made of PVC-U

## SEWAGE DISPOSAL

- Pressure pipes made of PE 100 RC
- Gravity drainage pipes made of PE 100

## COLD LOCAL HEATING NETWORKS

Pressure pipes made of PE 100 RC

## GAS SUPPLY

| Pressure | pipes ı | made | of PE | 100 | F |
|----------|---------|------|-------|-----|---|
| Pressure | pipes ı | made | of PE | 100 |   |

- Pressure pipes made of PA 12
- Protective pipes made of PVC-U

## CABLE PROTECTION

| Cable conduits made of     |  |  |  |
|----------------------------|--|--|--|
| PE 100 RC, PE 100 or PE-HD |  |  |  |

- Cable conduits made of PE-RT
- Cable conduits made of PVC-U