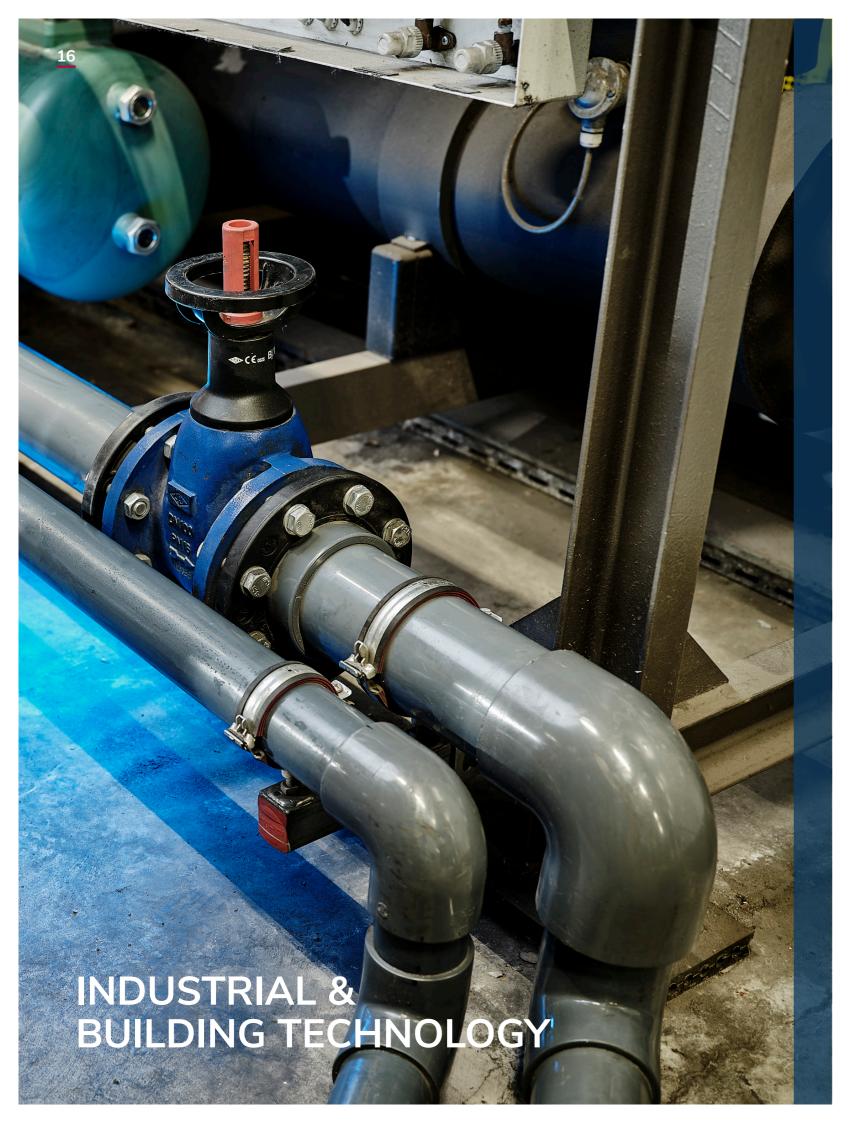

## **INDUSTRIAL & BUILDING TECHNOLOGY**

WKT pressure and ventilation pipes are used for the most demanding industrial applications in plant construction and building technology. Depending on the desired properties, the pipes are made from a wide range of materials. This always guarantees you a product that is optimally matched to your needs.

### INDUSTRIAL & BUILDING TECHNOLOGY

- Pressure pipes made of PVC-U
- Pressure pipes made of PVC-C
- Pressure pipes made of PE 100 RC
- Ventilation pipes made of PVC-U or PVC-C